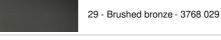

ng, adjustable reflector, adjustable height and foot dimmer

He is mounted on a solid and heavy base for exceptional stability

The main advantage of this floor light is its height adjustment of more than 75cm, allowing multiple and varied lighting

This high quality floor light, made entirely of brass, is enriched by a remarkable finish

**OUSHEBTI** is the most efficient in its category

# **OVERALL SIZES**

H122→199cm

### **BASE**

Ø27,5 x 2cm

#### **TECHNICAL DATA**

R7s fittings

Floor light delivered with one LED bulb (R7s):

consumption 15W brightness 2000lm color temperature 2700°K

Dimmable floor light

The reflector can be rotated to 180°

Reflector dimensions: Ø25,5cm H6cm

Floor light adjustable in height One foot dimmer on the cord

# **AVAILABLE METAL FINISHES AND CODES**