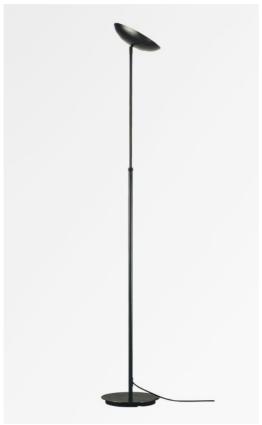

# **OUSHEBTI**

OUSHEBTI in brushed bronze

OUSHEBTI is a hyper-functional floor light with indirect lighting, adjustable reflector, adjustable height and foot dimmer

He is mounted on a solid and heavy base for exceptional stability

The main advantage of this floor light is its height adjustment of more than 75cm, allowing multiple and varied lighting

This high quality floor light, made entirely of brass, is enriched by a remarkable finish

**OUSHEBTI** is the most efficient in its category