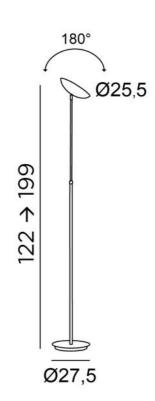

# **OVERALL SIZES**

H122→199cm

### **BASE**

Ø27,5 x 2cm

#### **TECHNICAL DATA**

R7s fittings

Floor light delivered with one LED bulb (R7s):

consumption 15W brightness 2000lm color temperature 2700°K

Dimmable floor light

The reflector can be rotated to 180°

Reflector dimensions: Ø25,5cm H6cm

Floor light adjustable in height One foot dimmer on the cord