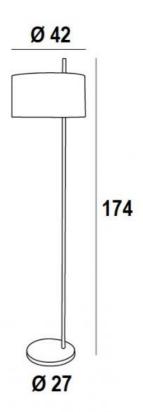

# **MENDES FLOOR**







A beautiful and large floor light, MENDES FLOOR is presented as a long cylindrical profile that runs through an off-centre lampshade

A splendid floor light that fits easily into any decor

A beautiful floor light like MENDES FLOOR is much more than just flipping a switch, it is about bringing color and warmth into your home. Choose carefully from our wide range of fabrics or materials to perfectly decorate your lamp and your home

This light is also available as a table light, see **MENDES** 

#### **OVERALL SIZES**

H174cm Ø42cm

#### **BASE**

Ø27 x 2,5cm

### **TECHNICAL DATA**

One E27 fitting with ring

A foot switch on the cable (standard)

A foot dimmer on the cable (option)

## **AVAILABLE METAL FINISHES AND CODES**



29 - Brushed bronze - 3253 029

**LAMPSHADE: SIZES & CODE**