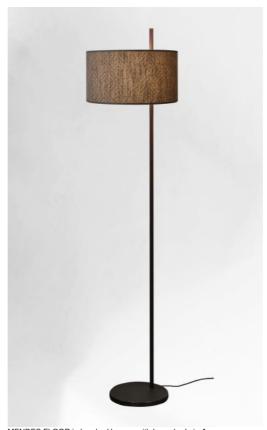

# **MENDES FLOOR**

A beautiful and large floor light, MENDES FLOOR is presented as a long cylindrical profile that runs through an off-centre lampshade

A splendid floor light that fits easily into any decor

A beautiful floor light like MENDES FLOOR is much more than just flipping a switch, it is about bringing color and warmth into your home. Choose carefully from our wide range of fabrics or materials to perfectly decorate your lamp and your home