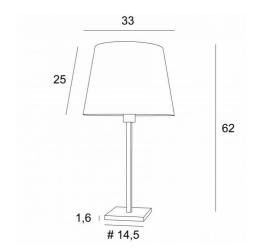

# MENNA 2 o







#### MENNA 2 o is a beautiful table light with a round conical lampshade

This table light is very trendy with its clean, sober and timeless design. She can easily be placed anywhere, especially since she is available in three sizes and with different shaped lampshades This lamp is more than just a light, it is a way to bring color and brightness into your home. Choose carefully the material or fabric of your lampshade from our wide range

MENNA 2 o is available in two other sizes

#### **OVERALL SIZES**

H62cm Ø33cm

### **BASE**

#14,5 x 1,6cm

# **TECHNICAL DATA**

E27 fitting with ring Switch on the cable

# **AVAILABLE METAL FINISHES AND CODES**



28 - Light bronze - 2256 028



29 - Brushed bronze - 2256 029



32 - Brushed chrome - 2256 032

**LAMPSHADE: SIZES & CODE** 

Ø25 - 33