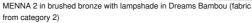

# MENNA 2 o







#### MENNA 2 o is a beautiful table light with a round conical lampshade

This table light is very trendy with its clean, sober and timeless design. She can easily be placed anywhere, especially since she is available in three sizes and with different shaped lampshades This lamp is more than just a light, it is a way to bring color and brightness into your home. Choose carefully the material or fabric of your lampshade from our wide range

MENNA 2 o is available in two other sizes

#### **OVERALL SIZES**

H62cm Ø33cm

### **BASE**

#14,5 x 1,6cm

# **TECHNICAL DATA**

E27 fitting with ring Switch on the cable

# **AVAILABLE METAL FINISHES AND CODES**



28 - Light bronze - 2256 028



29 - Brushed bronze - 2256 029



32 - Brushed chrome - 2256 032

**LAMPSHADE: SIZES & CODE** 

Ø25 -