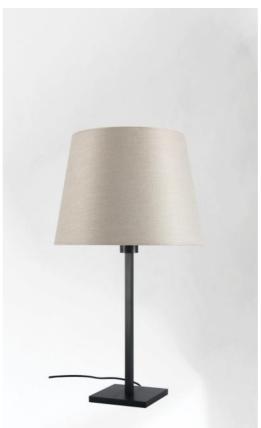

# MENNA 2 o

#### MENNA 2 o is a beautiful table light with a round conical lampshade

This table light is very trendy with its clean, sober and timeless design. She can easily be placed anywhere, especially since she is available in three sizes and with different shaped lampshades This lamp is more than just a light, it is a way to bring color and brightness into your home. Choose carefully the material or fabric of your lampshade from our wide range