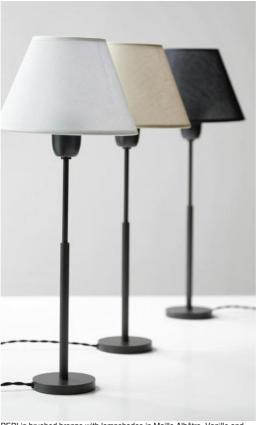

**PEPI** 

PEPI is a bedside light with a round conical lampshade

Elegance and compactness are the main assets of this lamp

A nice light atmosphere to put on a piece of furniture or a bedside table

With the large choice of materials and colors that we offer, you will have no trouble choosing the lampshade that will embellish your lamp and your decoration

## **AVAILABLE METAL FINISHES AND CODES**

29 - Brushed bronze - 2163 029

**LAMPSHADE: SIZES & CODE** 

Ø10 - 20 - 14cm

Code: 2163 + fabric code

We propose more than 150 materials/colors for lampshades.