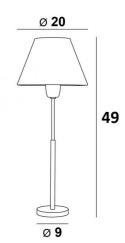

**PEPI** 







PEPI is a bedside light with a round conical lampshade

Elegance and compactness are the main assets of this lamp

A nice light atmosphere to put on a piece of furniture or a bedside table

With the large choice of materials and colors that we offer, you will have no trouble choosing the lampshade that will embellish your lamp and your decoration

## **OVERALL SIZES**

H49cm Ø20cm

## **BASE**

Solid brass base : Ø9 x 1,5cm

## **TECHNICAL DATA**

E27 fitting with ring Switch on the cable

## **AVAILABLE METAL FINISHES AND CODES**



29 - Brushed bronze - 2163 029

**LAMPSHADE: SIZES & CODE** 

Ø10 - 20 - 14cm

Code: 2163 + fabric code

We propose more than 150 materials/colors for lampshades.