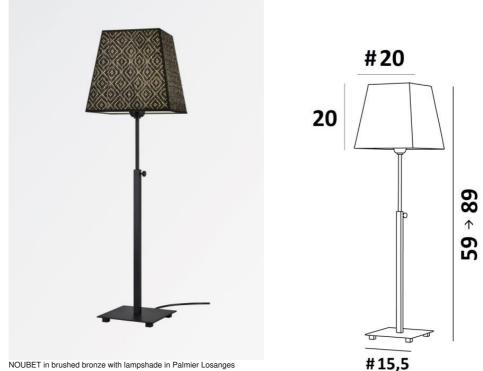

## NOUBET #

NOUBET in brushed bronze with lampshade in Palmier Losanges (material from category 5)

Table light adjustable in height with a square lampshade

Unique and original, it is always up-to-date with its minimalist and sober design

#### **OVERALL SIZES**

H59→89cm #20cm

BASE

Solid brass base : #15,5 x 1,5cm

### LAMPSHADE : SIZES & CODE

#14 - 20 - 20cm

Code: 1308 + fabric code We propose more than 150 materials/colors for lampshades.