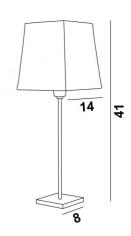

# ANOUKIS 1#







Table light to place a square lampshade

Unique and original, it is always up-to-date with its minimalist and sober design

ANOUKIS 1 # is a beautiful mood lighting to place on a piece of furniture or a bedside table and is very discreet and easy to complete a decoration, especially since she is represented with different shaped lampshades

With the large choice of materials and colors we offer, you will have no trouble choosing the lampshade that will embellish your lamp and your decoration

ANOUKIS 1 # is available in two larger sizes with lampshades in different shapes

#### **OVERALL SIZES**

H41cm #14cm

## **BASE**

Solid brass base: #8 x 1cm

#### **TECHNICAL DATA**

One E14 fitting with ring One switch on the cable

## **AVAILABLE METAL FINISHES AND CODES**



29 - Brushed bronze