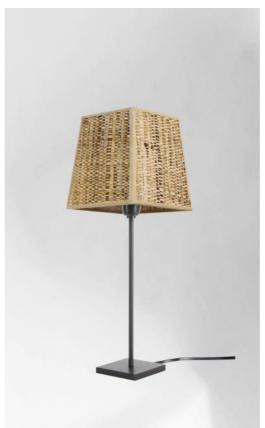

# ANOUKIS 1#

Table light to place a square lampshade

Unique and original, it is always up-to-date with its minimalist and sober design

ANOUKIS 1 # is a beautiful mood lighting to place on a piece of furniture or a bedside table and is very discreet and easy to complete a decoration, especially since she is represented with different shaped lampshades

With the large choice of materials and colors we offer, you will have no trouble choosing the lampshade that will embellish your lamp and your decoration

ANOUKIS 1 # is available in two larger sizes with lampshades in different shapes