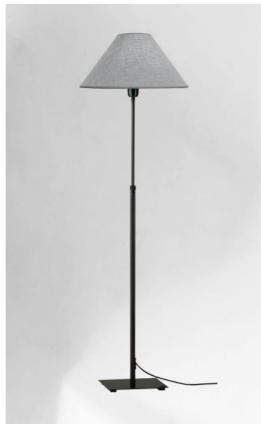

## **IPOUKY**

IPOUKY in brushed bronze with lampshade in Parma Cendré (fabric from category 4)

IPOUKY is a reading light to be placed at the end of the sofa, mounted on a square base. It is adjustable in height.

With its contemporary and timeless look, IPOUKY will bring a very decorative touch to your home Traditionally handcrafted by expert brassworkers, this reading light has a remarkable finish To make the round conical lampshade that will filter the light of the bulb while creating a beautiful warm atmosphere, we offer you a wide choice of fabrics, materials and colors Opting for an IPOUKY is choosing originality