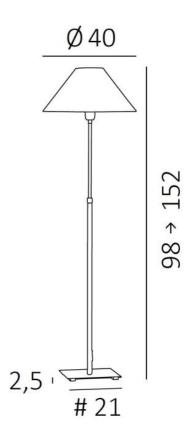

## **IPOUKY**



IPOUKY in brushed bronze with lampshade in Parma Cendré (fabric from category 4)



IPOUKY is a reading light to be placed at the end of the sofa, mounted on a square base. It is adjustable in height.

With its contemporary and timeless look, IPOUKY will bring a very decorative touch to your home Traditionally handcrafted by expert brassworkers, this reading light has a remarkable finish To make the round conical lampshade that will filter the light of the bulb while creating a beautiful warm atmosphere, we offer you a wide choice of fabrics, materials and colors Opting for an IPOUKY is choosing originality

## **OVERALL SIZES**

H98→152cm Ø40cm

**BASE:** #21 x 2,5cm

## **TECHNICAL DATA**

One E27 fitting with ring Reading lamp adjustable in height A foot switch on the cable (standard) A foot dimmer on the cable (option)

## **AVAILABLE METAL FINISHES AND CODES**



2