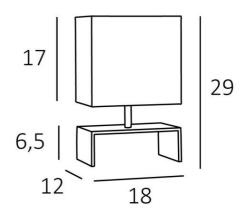

#### **OVERALL SIZES**

H29cm L18 x 12cm

# **BASE**

Solid brass base: 18 x 12 x 6,5cm