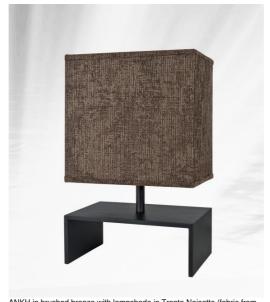

## **ANKH**

ANKH is a beautiful small table light with a sober and original design

A beautiful luminous sphere to be placed on a shelf

This lamp is the result of a beautiful work by craftsmen, specialising in brasswork and is enriched with a

In the evening, you will appreciate the warmth of this small rectangular lampshade, which will bring you serenity and softness

### **AVAILABLE METAL FINISHES AND CODES**

29 - Brushed bronze - 2410 029

**LAMPSHADE: SIZES & CODE** 

18x12 - 18x12 - 17cm

Code: 2410 + fabric code

We propose more than 150 materials/colors for lampshades.