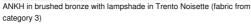

### **AVAILABLE METAL FINISHES AND CODES**

29 - Brushed bronze - 2410 029

**LAMPSHADE: SIZES & CODE** 

18x12 - 18x12 - 17cm

Code: 2410 + fabric code

We propose more than 150 materials/colors for lampshades.