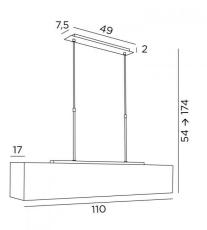

#### **OVERALL SIZES**

H54→174cm L110 x 17cm

#### BASE

Plate : 49 x 7,5cm Box : 43,5 x 6 x 2cm