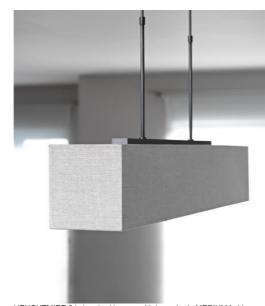

# HENOUTMIRE 3 + lampshade medium

**HENOUTMIRE MEDIUM** is a magnificent long suspension lamp, ideal for placing above a rectangular table

Its straight rectangular lampshade is fitted with an opaline diffuser that allows the light to be subdued. Don't hesitate to install a dimmer switch to enjoy your light at any time Emblematic and timeless, this innovative creation was awarded the **Grand Prix** at the **Salon International Lumières Paris** in January 2000 This suspension is adjustable in height and exists with a different lampshade

#### **TECHNICAL DATA**

A diffuser with eyelets in Polycristal is delivered with the lampshade Three metal E27 fittings. Dimmable suspension Hanger length : 70cm Distance between fittings : 30cm Distance between tubes : 40cm Suspension adjustable in height during the installation On request : longer suspension tubes A fixing plate for the ceiling base (plan in PDF)