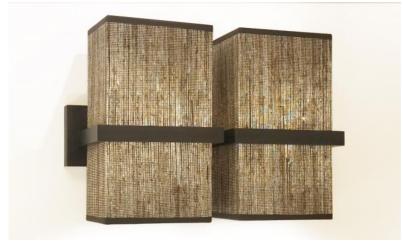

# TETI 2

TETI 2 in brushed bronze with two rectangular lampshades in Jacinthe Miel Noir (material from category 5)

## TETI 2 is a wall light with two rectangular lampshades

She is the result of an innovative and surprising design. A great success, with beautiful proportions and a perfect realization, this amazing wall light appeals by its simplicity and especially by its audacity. With the large choice of fabrics, materials and colors that we offer to make the lampshades, you will have no trouble choosing the one that will embellish your wall light and bring warmth and color to your interior