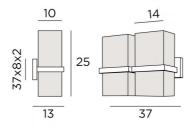

# TETI 2



TETI 2 in brushed bronze with two rectangular lampshades in Jacinthe Miel Noir (material from category 5)



## TETI 2 is a wall light with two rectangular lampshades

She is the result of an innovative and surprising design. A great success, with beautiful proportions and a perfect realization, this amazing wall light appeals by its simplicity and especially by its audacity. With the large choice of fabrics, materials and colors that we offer to make the lampshades, you will have no trouble choosing the one that will embellish your wall light and bring warmth and color to your interior

# **OVERALL SIZES**

H25cm L37cm |→13cm

#### **BASE**

37 x 8 x 2cm

## **TECHNICAL DATA**

Two E27 fittings

Dimmable wall light

A fixing plate for the wall box (plan in PDF)

# **AVAILABLE METAL FINISHES AND CODES**



29 - Brushed bronze - 1473 029

LAMPSHADE: SIZES & CODE

14x10 - 14x10 - 25cm (x2)

Code: