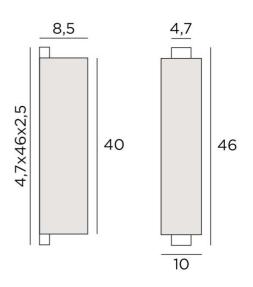

## CHABAKA 2 #





CHABAKA 2 in brushed bronze with lampshade Jacinthe Miel Noir (material from category 5)

CHABAKA 2 # is a beautiful wall light with a rectangular (screen) lampshade CHABAKA is a box partially surrounded by a screen and equipped with LED strips that diffuses a warm and powerful light in all directions

For the lampshade, which creates a warm atmosphere and a beautiful light, we offer you a choice of many different fabrics, materials and colors. This allows you to better integrate this elegant and robust wall light into your decor

It is also available in a smaller model with a similar screen lampshade, see CHABAKA 1 #

#### **OVERALL SIZES**

H46cm L10cm |→8,5cm

BASE: 4,7 x 46 x 2,5cm

### **TECHNICAL DATA**

LED strips integrated : consumption 19,6W brightness 1638Im color temperature