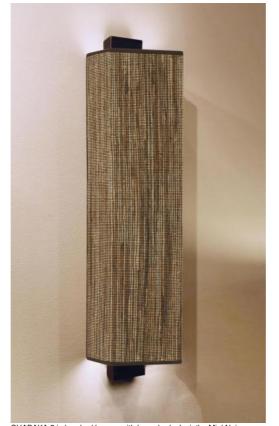

## CHABAKA 2 #

CHABAKA 2 in brushed bronze with lampshade Jacinthe Miel Noir (material from category 5)

CHABAKA 2 # is a beautiful wall light with a rectangular (screen) lampshade CHABAKA is a box partially surrounded by a screen and equipped with LED strips that diffuses a warm and powerful light in all directions

For the lampshade, which creates a warm atmosphere and a beautiful light, we offer you a choice of many different fabrics, materials and colors. This allows you to better integrate this elegant and robust wall light into your decor