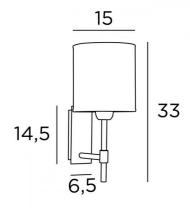

#### **OVERALL SIZES**

H33cm L15cm |→18,5cm

#### **BASE**

Plate: 6,5 x 14,5cm Box: 4,5 x 12,5 x 2cm