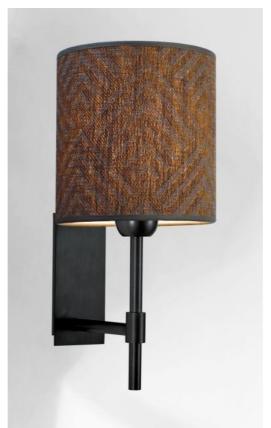

## **NECTANEBO 1 cyl**

NECTANEBO 1 in brushed bronze with lampshade Arrow Casamance (fabric from category 4)

#### **NECTANEBO 1 cyl** is a wall light with a round cylindrical lampshade

Its classic appearance has been revised to give her a modern and contemporary touch. Its sober and simple design is no stranger to this metamorphosis which brings her presence and harmony For the lampshade, which will create a warm atmosphere and a beautiful brightness, we suggest you to choose between many materials and colors This will allow you to better integrate her into your decoration This beautiful wall light is made of brass and is available in several remarkable finishes There is a larger model, see NECTANEBO 2 o