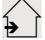

he lampshade, which will create a warm atmosphere and a beautiful brightness, we suggest you to choose between many materials and colors This will allow you to better integrate her into your decoration This beautiful wall light is made of brass and is available in several remarkable finishes There is a larger model, see NECTANEBO 2 o

#### **OVERALL SIZES**

H33cm L15cm |→18,5cm

#### **BASE**

Plate: 6,5 x 14,5cm Box: 4,5 x 12,5 x 2cm

### **TECHNICAL DATA**

One E27 fitting with ring Dimmable wall light

A fixing plate for the wall box (plan in PDF)

## **AVAILABLE METAL FINISHES AND CODES**



28 - Light bronze - 1135 028



29 - Brushed bronze - 1135 029

**LAMPSHADE: SIZES & CODE** 

Ø15 - 15 - 16cm

Code: 1204 + fabric code

We propose more than 150 materials/colors for lampshades.























# LIGHTING COLLECTION