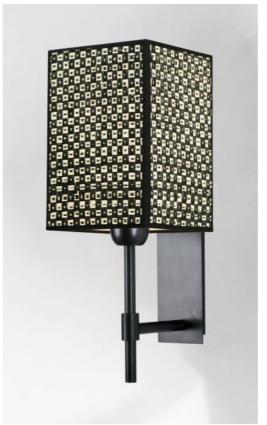

### **NECTANEBO 1 #**

NECTANEBO 1 in brushed bronze with lampshade in Palmier Polka (material from category 5)

#### NECTANEBO 1 # is a wall light with a square lampshade

Its classic appearance has been revised to give her a modern and contemporary touch. Its sober and simple design is no stranger to this metamorphosis which brings her presence and harmony For the lampshade, which will create a warm atmosphere and a beautiful brightness, we suggest you to choose between many materials and colors This will allow you to better integrate her into your decoration This beautiful wall light is made of brass and is available in several remarkable finishes There is a larger model, see NECTANEBO 2 o