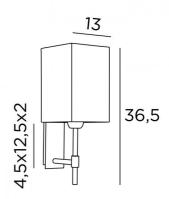

## **OVERALL SIZES**

H36,5cm L13cm |→17,5cm

### **BASE**

Plate: 6,5 x 14,5cm Box: 4,5 x 12,5 x 2cm