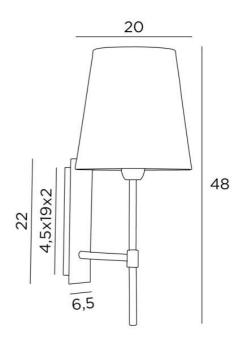

### **OVERALL SIZES**

H48cm L20cm |→23cm

#### BASE

Plate : 6,5 x 22cm Box : 4,5 x 19 x 2cm