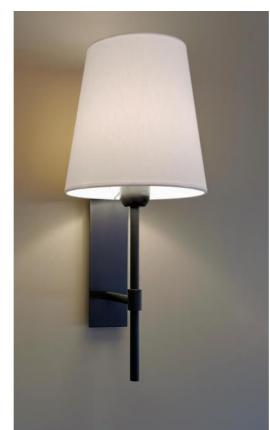

# NECTANEBO 2 o

NECTANEBO 2 in brushed bronze with lampshade in Chinette Ivoire (fabric from category 0)

NECTANEBO 2 o is a large wall light with a round conical lampshade

Its classic appearance has been revised to give her a modern and contemporary touch. Its sober and simple design is no stranger to this metamorphosis which brings her presence and harmony For the lampshade, which will create a warm atmosphere and a beautiful brightness, we suggest you to choose between many materials and colors This will allow you to better integrate her into your decoration This beautiful wall light is made of brass and is available in several remarkable finishes There is a smaller model, see NECTANEBO 1 o