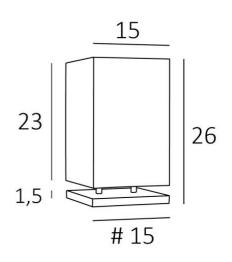

## **OVERALL SIZES**

H26cm #15cm

# BASE

#15 x 1,5cm

# LAMPSHADE : SIZES & CODE

#15 - 15 - 23cm

Code: 2355 + fabric code We propose more than 150 materials/colors for lampshades.