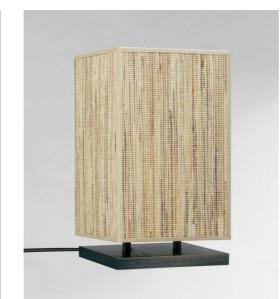

NAOS 2 in brushed bronze with lampshade in Jacinthe Naturelle (material from category 5)

NAOS 2 is a small table light with square lampshade A nice light ambiance to put in a bookcase or on a shelf With the large choice of materials and colors we offer, you will have no trouble choosing the lampshade that will embellish your lamp and your interior This luminaire is also available in a larger model, see NAOS 1

# NAOS 2