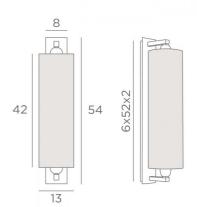

### **OVERALL SIZES**

H54cm L13cm |→17cm

#### **BASE**

Plate: 8 x 54cm Box: 6 x 52 x 2cm