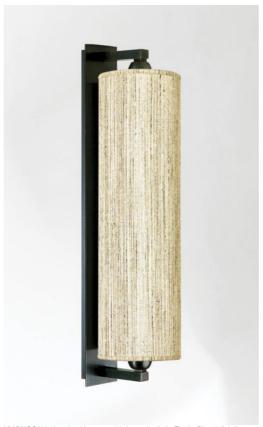

# KHONSOU o

KHONSOU in brushed bronze with lampshade in Turda Blond (fabric from category 3)

#### An elegant presence on the wall

A beautiful round cylindrical lampshade, illuminated from above and below. Very decorative and very bright thanks to this double lighting, KHONSOU o is an imposing wall light which distinguishes itself by a contemporary touch, brought by a pure and timeless design

Traditionally handcrafted by expert brassworkers, this fixture is provided in exceptional finishes To personalise this wall light and to better integrate it into your decoration, you can choose from a large selection of fabrics, materials and colors to make it