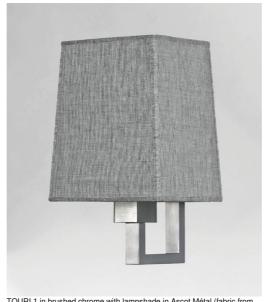

# **TOURI 1**

TOURI 1 in brushed chrome with lampshade in Ascot Métal (fabric from category 3)

TOURI 1 is a wall light with a rectangular lampshade and one E27 fitting

Very present in very streamlined design