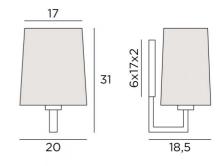

# **TOURI 1**





TOURI 1 in brushed chrome with lampshade in Ascot Métal (fabric from category 3)

TOURI 1 is a wall light with a rectangular lampshade and one E27 fitting

Very present in very streamlined design

## **OVERALL SIZES**

H31cm L20cm |→18,5cm

#### **BASE**

6 x 17 x 2cm

#### **TECHNICAL DATA**

One E27 fitting with ring Dimmable wall light A fixing plate for the wall box (plan in PDF)

### **AVAILABLE METAL FINISHES AND CODES**



29 - Brushed bronze - 1482 029



32 - Brushed chrome - 1482 032

**LAMPSHADE: SIZES & CODE** 

17x13 - 20x15 - 23cm

Code: 1482 + fabric code

We propose more than 150 materials/colors for lampshades.