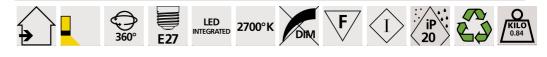

#### **TECHNICAL DATA**

E27 fitting with ring on a fixed arm, controlled by a toggle switch
LED-spotlight on a 30cm flex, controlled by a toggle switch
The spotlight can be directed to all directions. Dimensions : L5cm Ø2,5cm
Integrated LED : 1W 119lm 2700°K
Driver : 14-230V 50-60HZ 350mA
Push buttons for home automation system (Options)
CE socket outlet and/or USB port and/or USB-C port (Options)
A fixing plate for the wall box (plan in PDF)