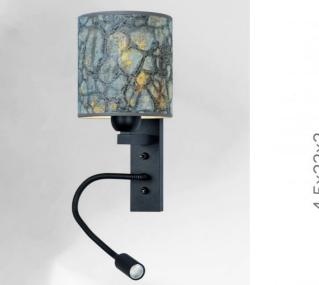

**KARY cyl** is a wall light with a round cylindrical lampshade and reading light to be placed near a bed The arm has an E27 fitting with a ring to fix the lampshade

The reading light consists of a flexible that ends with a LED spot that emits a warm and concentrated light This wall light has two switches that control the lampshade and the reading light separately, so you can choose between soft and/of reading light

This high-quality fixture is traditionally made of solid brass and is accentuated with beautiful finishes For the lampshade, which will provide a warm atmosphere and beautiful light, we offer you a choice of many shapes, fabrics and colors. This will allow you to integrate this elegant wall light into your decoration