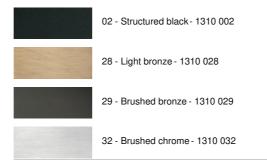

h beautiful finishes For the lampshade, which will provide a warm atmosphere and beautiful light, we offer you a choice of many shapes, fabrics and colors. This will allow you to integrate this elegant wall light into your decoration

### **OVERALL SIZES**

H32cm L15cm |→ 19cm

**BASE :** 4,5 x 22 x 2cm

#### **TECHNICAL DATA**

E27 fitting with ring on a fixed arm, controlled by a toggle switch
LED-spotlight on a 30cm flex, controlled by a toggle switch
The spotlight can be directed to all directions. Dimensions : L5cm Ø2,5cm
Integrated LED : 1W 119lm 2700°K
Driver : 14-230V 50-60HZ 350mA
Push buttons for home automation system (Options)
CE socket outlet and/or USB port and/or USB-C port (Options)
A fixing plate for the wall box (plan in PDF)

#### **AVAILABLE METAL FINISHES AND CODES**



## LAMPSHADE : SIZES & CODE

Ø15 - 15 - 16cm

Code: 1204 + fabric code We propose more than 150 materials/colors for lampshades.



# LIGHTING COLLECTION