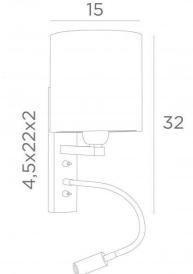

**KARY cyl** is a wall light with a round cylindrical lampshade and reading light to be placed near a bed The arm has an E27 fitting with a ring to fix the lampshade

The reading light consists of a flexible that ends with a LED spot that emits a warm and concentrated light This wall light has two switches that control the lampshade and the reading light separately, so you can choose between soft and/of reading light

This high-quality fixture is traditionally made of solid brass and is accentuated with beautiful finishes For the lampshade, which will provide a warm atmosphere and beautiful light, we offer you a choice of many shapes, fabrics and colors. This will allow you to integrate this elegant wall light into your decoration

### **OVERALL SIZES**

H32cm L15cm |→ 19cm

**BASE :**