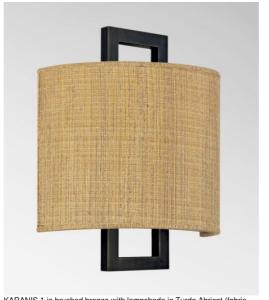

## KARANIS 1

KARANIS 1 in brushed bronze with lampshade in Turda Abricot (fabric from category 3)

The lampshade seems to be suspended in front of a rectangular brass frame

KARANIS 1 is a fixture that finds its originality in this surprising design

This elegant wall light is manufactured entirely of brass by craftsmen who perfectly combine traditional and modern techniques. It is enriched by remarkable finishes

A beautiful wall light like KARANIS 1 is much more than just turning on a switch, it brings color and warmth into your home. Choose carefully from our wide range of fabrics or materials to perfectly decorate your home