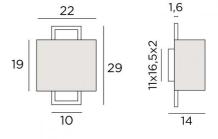

## KARANIS 1





KARANIS 1 in brushed bronze with lampshade in Turda Abricot (fabric from category 3)

The lampshade seems to be suspended in front of a rectangular brass frame

KARANIS 1 is a fixture that finds its originality in this surprising design

This elegant wall light is manufactured entirely of brass by craftsmen who perfectly combine traditional and modern techniques. It is enriched by remarkable finishes

A beautiful wall light like KARANIS 1 is much more than just turning on a switch, it brings color and warmth into your home. Choose carefully from our wide range of fabrics or materials to perfectly decorate your home

This wall light is available as a table light and a floor light see SATIS and SATIS FLOOR

## **OVERALL SIZES**

H29cm L22cm |→14cm

### **BASE**

11 x 16,5 x 2cm

#### **TEC