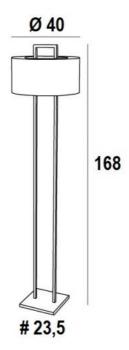

## **OVERALL SIZES**

H168cm Ø40cm

**BASE:** #23,5 x 2,5cm

## **TECHNICAL DATA**

One E27 fitting with ring

A foot switch on the cable (standard)

A foot dimmer on the cable (option)

Lampshade covered by a ring of the same fabric for not to see the bulb