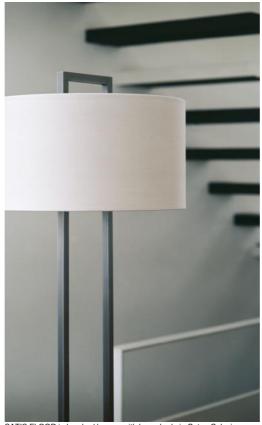

## SATIS FLOOR

SATIS FLOOR is a floor light with a cylindrical lampshade, that is partially closed at the top

The lampshade seems to be suspended around a brass arch. This surprising design is the originality of this prestigious floor light. In addition, with careful manufacturing, this lamp is without a doubt a musthave in the Lighting Collection

In order to better integrate this superb lamp in your interior, you have at your disposal many materials and colors to make a warm lampshade

Two wall lights and a table light are associated with this lamp, see KARANIS 1, KARANIS 2 and SATIS