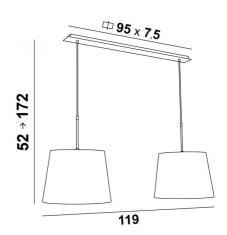

### **OVERALL SIZES**

H52cm→172cm L119 x 40cm

### **BASE**

Plate: 95 x 7,5cm Box: 91 x 6 x 2,2cm