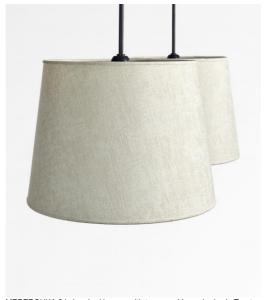

# MEREROUKA 2 o40

MEREROUKA 2 in brushed bronze with two round lampshades in Trento Jute (fabric from category 3)

#### MEREROUKA 2 o40 is a beautiful suspension with two round conical lampshades

A long suspension lamp with a beautiful and imposing ceiling base consisting of a large box and a long, wide decorative plate. This base gives you a lot of freedom to place the luminaire on the electrical connection and in the middle of your table

Two sets of height-adjustable tubes allow for the placement of lampshades

A beautiful suspension lamp like the MEREROUKA is much more than just flipping a switch, it is about bringing color and warmth into an interior. Choose carefully from our wide range of fabrics or materials that will perfectly adorn this light and your home