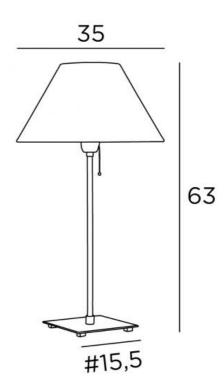

#### **OVERALL SIZES**

H63cm Ø35cm

#### **BASE**

Solid brass base: #15,5 x 1,5cm