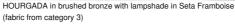

## **HOURGADA**

## **AVAILABLE METAL FINISHES AND CODES**

29 - Brushed bronze - 2134 029

32 - Brushed chrome - 2134 032

**LAMPSHADE: SIZES & CODE** 

Ø14 - 35 - 21cm

Code: 2134 + fabric code

We propose more than 150 materials/colors for lampshades.