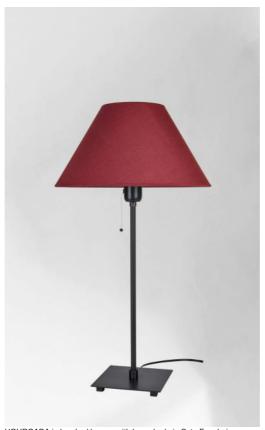

### HOURGADA is a table light with a round conical lampshade

A pull switch is fitted to the E27 fitting for easy switching on

An imposing lamp to place on a desk or console

A beautiful lamp like HOURGADA is much more than just flipping a switch, it is about bringing color and warmth into your home. Choose carefully from our wide range of fabrics or materials to perfectly decorate your lamp and your home

#### **OVERALL SIZES**

H63cm Ø35cm

#### **BASE**

Solid brass base: #15,5 x 1,5cm

#### **TECHNICAL DATA**

E27 fitting with pullcord switch