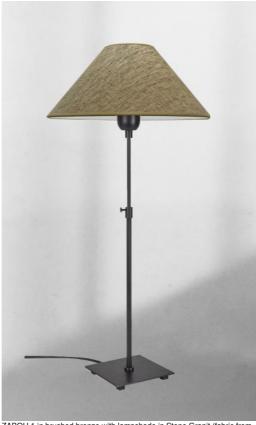

## ZABOU 1

ZABOU 1 is an attractive height adjustable table light with a round conical lampshade. Timeless and very decorative

Its sober and timeless design gives her minimalism and a beautiful contemporary look Its elegance and beauty are its main assets, with the added bonus of careful manufacturing A wide range of materials and colors will allow you to create a warm lampshade that will allow you to integrate this superb lamp in your interior