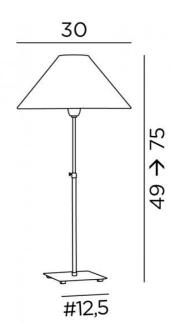

#### **OVERALL SIZES**

H49→75cm Ø30cm

#### **BASE**

Solid brass base: #12,5 x 1,5cm