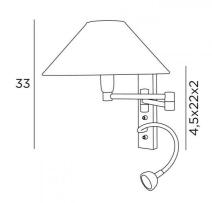

## AHMES o



AHMES in brushed chrome with lampshade in Coton Sahara (fabric from category 1)



AHMES o is a wall light with a round conical lampshade and reading light to be placed near a bed The double articulated arm has an E14 fitting with a ring to fix the lampshade

The reading light consists of a flexible with a LED spotlight that emits a warm and concentrated light This wall light is equipped with two switches that control the lampshade and the reading light separately, allowing you to choose between soft- or reading light

For the lampshade, which will create a warm atmosphere and a beautiful brightness, we offer you a choice of many shapes, materials and colors. So you can better integrate this elegant and robust wall ight in your decoration

This high-quality fixture, traditionally made of solid brass, is enriched with beautiful finishes

## **OVERALL SIZES**

H33cm L30c