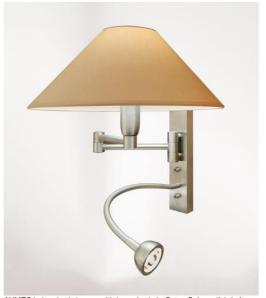

## AHMES o

AHMES in brushed chrome with lampshade in Coton Sahara (fabric from category 1)

AHMES o is a wall light with a round conical lampshade and reading light to be placed near a bed The double articulated arm has an E14 fitting with a ring to fix the lampshade

The reading light consists of a flexible with a LED spotlight that emits a warm and concentrated light This wall light is equipped with two switches that control the lampshade and the reading light separately, allowing you to choose between soft- or reading light

For the lampshade, which will create a warm atmosphere and a beautiful brightness, we offer you a choice of many shapes, materials and colors. So you can better integrate this elegant and robust wall ight in your decoration

This high-quality fixture, traditionally made of solid brass, is enriched with beautiful finishes