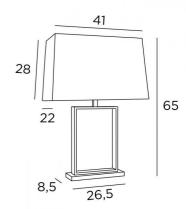

# **KHABA**



KHABA in brushed bronze with lampshade in Turda Châtain (fabric from category 3)



KHABA is a beautiful contemporary table light with a sober and timeless design. Its right proportions and elegance make it possible to find a place in every interior

The manufacture is meticulous and has been the object of particular attention from our craftsmen With the large choice of fabrics, materials and colors we offer, you will have no trouble making a beautiful rectangular lampshade that will embellish your luminaire and your interior

To match this table light there is a floor light, see KHABA FLOOR

#### **OVERALL SIZES**

H65cm L45 x 22cm

## **BASE**

26,5 x 8,5 x 2,4cm

#### **TECHNICAL DATA**

One E27 fitting with ring One switch on the cable

## **AVAILABLE METAL FINISHES AND CODES**



28 - Light bronze - 2449 028



29 - Brushed bronze - 2449 029

**LAMPSHADE: SIZES & C