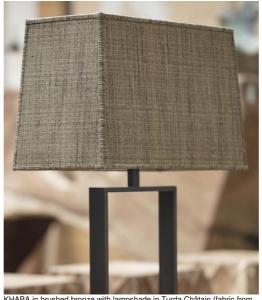

# **KHABA**

KHABA in brushed bronze with lampshade in Turda Châtain (fabric from category 3)

KHABA is a beautiful contemporary table light with a sober and timeless design. Its right proportions and elegance make it possible to find a place in every interior

The manufacture is meticulous and has been the object of particular attention from our craftsmen With the large choice of fabrics, materials and colors we offer, you will have no trouble making a beautiful rectangular lampshade that will embellish your luminaire and your interior