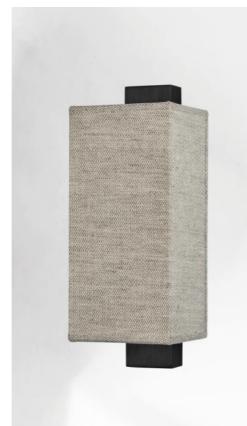

# CHABAKA 1 #

CHABAKA 1 in brushed bronze with lampshade in Lin Bergen (fabric from category 2)

CHABAKA 1 # is a beautiful small wall light with a rectangular (screen) lampshade CHABAKA is a box partially surrounded by a screen and equipped with LED strips that diffuses a warm and powerful light in all directions

For the lampshade, which creates a warm atmosphere and a beautiful light, we offer you a choice of many different fabrics, materials and colors. This allows you to better integrate this elegant and robust wall light into your decor