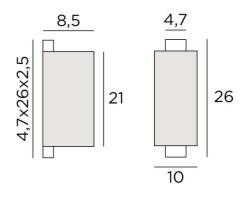

### **OVERALL SIZES**

H26cm L10cm |→8,5cm

BASE: 4,7 x 26 x 2,5cm

## LAMPSHADE : SIZES & CODE

8,5x10x8,5 - 8,5x10x8,5 - 21cm

Code: 1525 + fabric code We propose more than 150 materials/colors for lampshades.