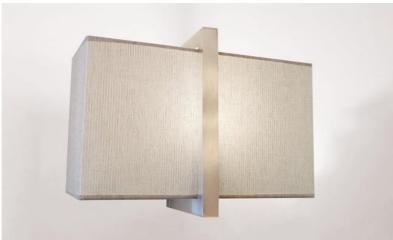

# IKHEM

IKHEM in brushed chrome with lampshade in Trento Jute (fabric from category 3)

**IKHEM** is a surprising and very original wall light due to its technical design

Its contemporary design remains pure and timeless. She is perfect for decorating an interior with elegance

A beautiful rectangular lampshade dresses this wall light with perfection and we propose you to choose between many fabrics, materials and colors to create a warm atmosphere and a beautiful luminosity in your interior

This wall light is also available as a table light, see **BASTET** 