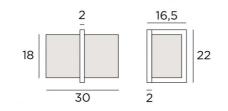

# IKHEM

IKHEM in brushed chrome with lampshade in Trento Jute (fabric from category 3)



**IKHEM** is a surprising and very original wall light due to its technical design

Its contemporary design remains pure and timeless. She is perfect for decorating an interior with elegance

A beautiful rectangular lampshade dresses this wall light with perfection and we propose you to choose between many fabrics, materials and colors to create a warm atmosphere and a beautiful luminosity in your interior

This wall light is also available as a table light, see **BASTET** 

## **OVERALL SIZES**

H22cm L30cm |→ 16,5cm

#### BASE

2 x 22 x 2cm

### **TECHNICAL DATA**

One E27 fitting with ring Dimmable wall light A fixing plate for the wall box (plan in PDF)

#### AVAILABLE METAL FINISHES AND CODES



28 - Light bronze - 1441 028



32 - Brushed chrome - 1441 032

#### LAMPSHADE : SIZES &