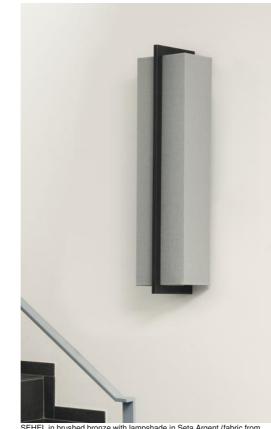

# SEHEL

SEHEL in brushed bronze with lampshade in Seta Argent (fabric from category 3)

SEHEL is an imposing wall light with a rectangular screen

A beautiful rectangular profile elegantly surrounds the lampshade at full height This wonderful wall light is made of solid brass and is available in a wide range of finishes Many fabrics, materials and colors will allow you to personalise the lampshade in order to better integrate this prestigious wall light in your interior