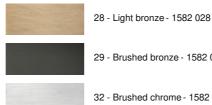

#### AVAILABLE METAL FINISHES AND CODES

29 - Brushed bronze - 1582 029

32 - Brushed chrome - 1582 032