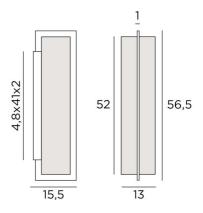

# SEHEL





SEHEL in brushed bronze with lampshade in Seta Argent (fabric from category 3)

SEHEL is an imposing wall light with a rectangular screen

A beautiful rectangular profile elegantly surrounds the lampshade at full height This wonderful wall light is made of solid brass and is available in a wide range of finishes Many fabrics, materials and colors will allow you to personalise the lampshade in order to better integrate this prestigious wall light in your interior

### **OVERALL SIZES**

H56,5cm L13cm |→15,5cm

#### BASE

4,8 x 41 x 2cm

#### **TECHNICAL DATA**

Two E27 fittings Dimmable wall light A fixing plate for the wall box (plan in PDF)

#### AVAILABLE METAL FINISHES AND CODES



29 - Brushed bronze - 1582 029

32 - Brushed chrome - 1582 032

## LAMPSHADE : SIZES & CODE

11x13x11 -