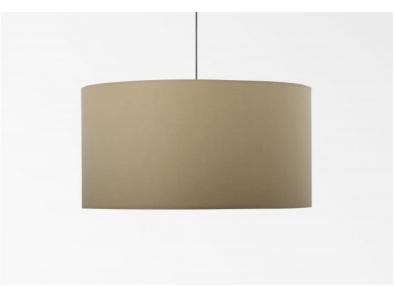

## LAMPSHADE KENTIKA 35

Lampshade KENTIKA 35 is a round cylindrical lampshade of 35cm diameter which brings elegance and a beautiful presence in your decoration

A **KENTIKA 35 lampshade** has an attachment to be placed only on an E27 fitting, so it is advisable to choose a suspension with E27 and its attachment ring

Available in eight other sizes and in a choice of more than 160 fabrics, materials and colors, this lampshade is delivered with an integral diffuser that closes it completely at the bottom

A KENTIKA 35 lampshade will bring color, light and warmth to your home