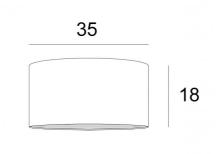

### **OVERALL SIZES**

Ø35cm H18cm

#### LAMPSHADE : SIZES & CODE

Ø35 - 35 - 18cm (1xE27) + integral diffuser

Code: 4535 + fabric code

We propose more than 150 materials/colors for lampshades.