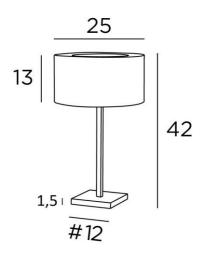

## **OVERALL SIZES**

H42cm Ø25cm

## BASE

Solid brass base : #12 x 1,5cm

## LAMPSHADE : SIZES & CODE

Ø25 - 25 - 13cm + ring Ø16cm