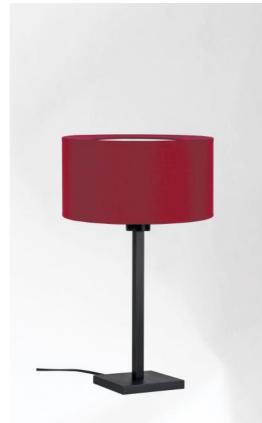

## MENNA 1 cyl

MENNA 1 in brushed bronze with lampshade in Seta Framboise (fabric from category 3)

## MENNA 1 cyl is a beautiful table light with a round cylindrical lampshade

This table light is very trendy with its clean, sober and timeless design. She can easily be placed anywhere, especially since she is available in three sizes and with different shaped lampshades This lamp is more than just a light, it is a way to bring color and brightness into your home. Choose carefully the material or fabric of your lampshade from our wide range MENNA 1 cyl is available in two larger sizes