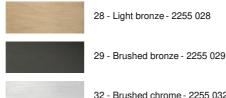

ampshade in Seta Framboise (fabric from category 3)

## MENNA 1 cyl is a beautiful table light with a round cylindrical lampshade

This table light is very trendy with its clean, sober and timeless design. She can easily be placed anywhere, especially since she is available in three sizes and with different shaped lampshades This lamp is more than just a light, it is a way to bring color and brightness into your home. Choose carefully the material or fabric of your lampshade from our wide range MENNA 1 cyl is available in two larger sizes

## **OVERALL SIZES**

H42cm Ø25cm

## BASE

Solid brass base : #12 x 1,5cm

## **TECHNICAL DATA**

E27 fitting with ring Switch on the cable Lampshade covered by a ring of the same fabric for not to see the bulb

#### AVAILABLE METAL FINISHES AND CODES



32 - Brushed chrome - 2255 032

## LAMPSHADE : SIZES & CODE

Ø25 - 25 - 13cm + ring Ø16cm

#### Code: 2255 + fabric code

We propose more than 150 materials/colors for lampshades.



# LIGHTING COLLECTION