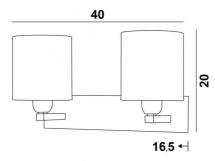

#### **OVERALL SIZES**

H20cm L40cm |→16,5cm

#### **BASE**

Plate: 37 x 8cm Box: 31 x 6 x 2cm