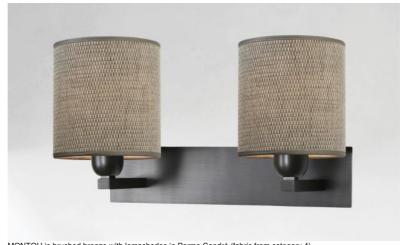

# MONTOU cyl

MONTOU in brushed bronze with lampshades in Parma Cendré (fabric from category 4)

## MONTOU cyl is the equivalent of two small wall lights RAMOSE 1 cyl

With her pure and timeless design, she will be perfect to embellish your interior with more brightness, but always with sobriety and elegance

For the two round conical lampshades, which will create a warm atmosphere and a beautiful brightness, we suggest you to choose between many fabrics, materials and colors. This will allow you to better integrate this elegant and beautiful wall light into your decoration