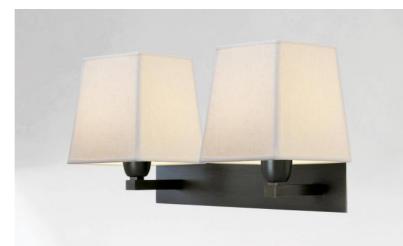

# MONTOU #

MONTOU in brushed bronze with lampshades in Stone Kaolin (fabric from category 4)

### MONTOU # is the equivalent of two small wall lights RAMOSE 1 #

With her pure and timeless design, she will be perfect to embellish your interior with more brightness, but always with sobriety and elegance

For the two square lampshades, which will create a warm atmosphere and a beautiful brightness, we suggest you to choose between many fabrics, materials and colors. This will allow you to better integrate this elegant and beautiful wall light into your decoration