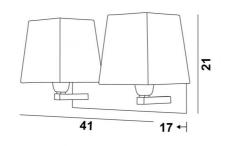

## **OVERALL SIZES**

H21cm L41cm |→17cm

#### BASE

Plate : 37 x 8cm Box : 31 x 6 x 2cm