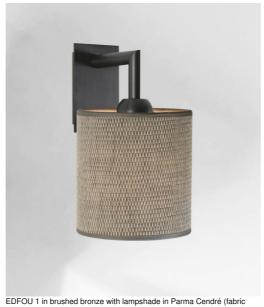

EDFOU 1 cyl

EDFOU 1 cyl is a simple wall light with a round cylindrical lampshade. It is well balanced and its elegance allows it to be easily integrated into an interior

This fixture is made of brass and comes in two sizes. She is available in a variety of beautiful finishes EDFOU 1 can be placed upside down but only with lampshades from our RAMOSE range For the lampshade, which will create a warm atmosphere and a beautiful luminosity, we propose you to

choose between many shapes, fabrics, materials and colors There is a larger model, see EDFOU 2 cyl

## **AVAILABLE METAL FINISHES AND CODES**

29 - Brushed bronze - 1125 029

32 - Brushed chrome - 1125 032

LAMPSHADE: SIZES & CODE

Ø13 - 13 - 14cm

Code: 1201 + fabric code

We propose more than 150 materials/colors for lampshades.