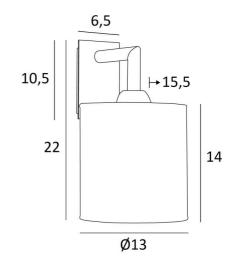

## **OVERALL SIZES**

H22cm L13cm |→15,5cm

## **BASE**

Plate: 6.5 x 10.5cm Box: 4,5 x 8,5 x 2cm