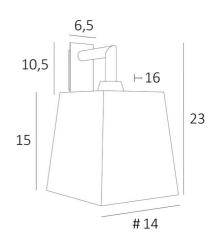

### **OVERALL SIZES**

H23cm L14cm |→16cm

#### **BASE**

Plate: 6.5 x 10.5cm Box: 4,5 x 8,5 x 2cm