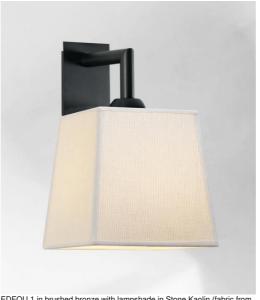

# EDFOU 1#

EDFOU 1 in brushed bronze with lampshade in Stone Kaolin (fabric from category 4)

EDFOU 1 # is a simple wall light with a square lampshade. It is well balanced and its elegance allows it to be easily integrated into an interior

This fixture is made of brass and comes in two sizes. She is available in a variety of beautiful finishes EDFOU 1 can be placed upside down but only with lampshades from our RAMOSE range

For the lampshade, which will create a warm atmosphere and a beautiful luminosity, we propose you to choose between many shapes, fabrics, materials and colors