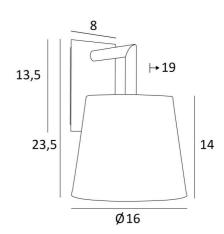

## **OVERALL SIZES**

H23,5cm L16cm |→19cm

#### **BASE**

Plate: 8 x 13,5cm Box: 6 x 11,5 x 2cm