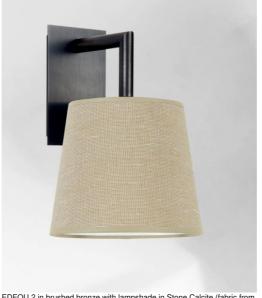

# EDFOU 2 o

EDFOU 2 in brushed bronze with lampshade in Stone Calcite (fabric from category 4)

EDFOU 2 o is a simple wall light with a round conical lampshade. It is well balanced and its elegance allows it to be easily integrated into an interior

This fixture is made of brass and comes in two sizes. She is available in a variety of beautiful finishes EDFOU 2 can be placed upside down but only with lampshades from our RAMOSE range For the lampshade, which will create a warm atmosphere and a beautiful luminosity, we propose you to