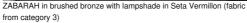

## ZABARAH o

# **AVAILABLE METAL FINISHES AND CODES**

29 - Brushed bronze - 3191 029

32 - Brushed chrome - 3191 032

**LAMPSHADE: SIZES & CODE** 

Ø30 - 45 - 35cm

Code: 3191 + fabric code

We propose more than 150 materials/colors for lampshades.