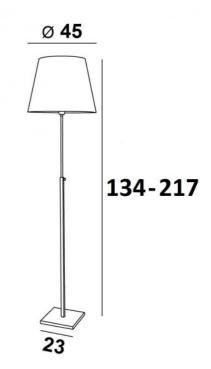

## ZABARAH o







#### ZABARAH o is a floor light with round conical lampshade

This magnificent floor light is very modern thanks to its timeless and sober design, and can be easily integrated into any decor

One of the main assets of this lamp is its height adjustment which allows it to be varied over a distance of more than 80cm, allowing different and unexpected atmospheres

Mounted on a solid and heavy base for exceptional stability, this lamp is made of solid brass and is traditionally handcrafted by expert brassworkers, this floor light is endowed with remarkable finishes To make the lampshade that will filter the light of the bulb while creating a beautiful warm atmosphere, we offer you a large choice of colors, fabrics and materials

This luminaire is presented with different shaped lampshades

#