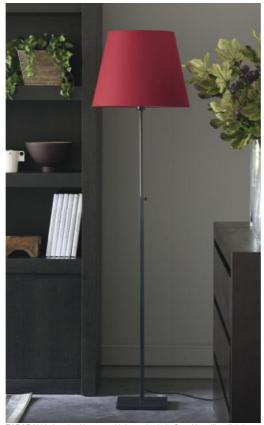

#### ZABARAH o is a floor light with round conical lampshade

This magnificent floor light is very modern thanks to its timeless and sober design, and can be easily integrated into any decor

One of the main assets of this lamp is its height adjustment which allows it to be varied over a distance of more than 80cm, allowing different and unexpected atmospheres

Mounted on a solid and heavy base for exceptional stability, this lamp is made of solid brass and is traditionally handcrafted by expert brassworkers, this floor light is endowed with remarkable finishes To make the lampshade that will filter the light of the bulb while creating a beautiful warm atmosphere, we offer you a large choice of colors, fabrics and materials

This luminaire is presented with different shaped lampshades