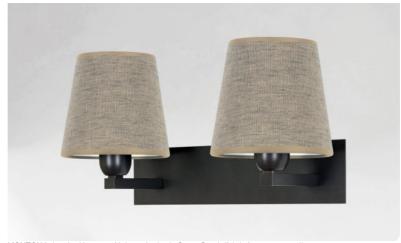

# MONTOU o

MONTOU in brushed bronze with lampshades in Stone Granit (fabric from category 4)

## MONTOU o is the equivalent of two small wall lights RAMOSE 1 o

With her pure and timeless design, she will be perfect to embellish your interior with more brightness, but always with sobriety and elegance

For the two round conical lampshades, which will create a warm atmosphere and a beautiful brightness, we suggest you to choose between many fabrics, materials and colors. This will allow you to better integrate this elegant and beautiful wall light into your decoration