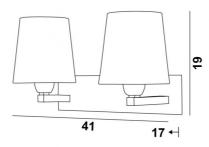

#### **OVERALL SIZES**

H19cm L41cm |→17cm

#### **BASE**

Plate: 37 x 8cm Box: 31 x 6 x 2cm