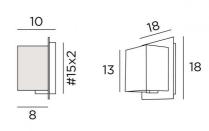

### **OVERALL SIZES**

H18cm L18cm |→10cm

#### **BASE**

Plate: #18cm Box: #15 x 2cm