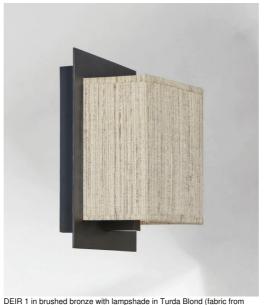

## **DEIR 1 #**

DEIR 1 # is a small wall light with a rectangular screen lampshade

An original design, with its lampshade that seems to penetrate through a brass plate

**DEIR 1** # is delivered with a LED bulb (G9) creating a warm and discreet lighting atmosphere She can be placed on either side of a mirror or frame. In other places, she provides a discreet and subdued lighting atmosphere

With the large choice of fabrics, materials and colors that we offer, you will have no trouble finding the lampshade that will embellish your wall light and your interior

# **AVAILABLE METAL FINISHES AND CODES**

29 - Brushed bronze - 1533 029

**LAMPSHADE: SIZES & CODE** 

9x13x9 - 9x13x9 - 13cm

Code: 1534 + fabric code

We propose more than 150 materials/colors for lampshades.