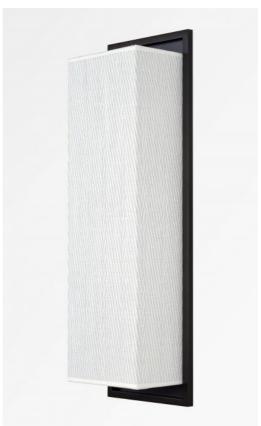

# HEBY 1

HEBY 1 in brushed bronze with lampshade in Bobby (fabric from category 3)

HEBY 1 is a rectangular, full-height screen that is inserted into a wall light, encircled by a solid brass

Not visible are two E27 fittings that diffuses a powerful light in all directions

To personalise this prestigious wall light, a wide choice of fabrics, materials and colors is available to create a beautiful, warm atmosphere with lots of light to enhance your decor