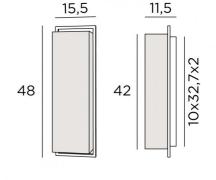

### **OVERALL SIZES**

H48cm L15,5cm |→11,5cm

#### **BASE**

Plate: 15,5 x 48cm Box: 10 x 32,7 x 2cm