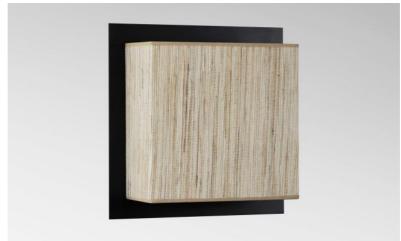

# **DEIR 2 #**

DEIR 2 in brushed bronze with lampshade in Jacinthe Naturelle (material from category 5)

**DEIR 2 #** is a large wall light with a rectangular screen lampshade

An original design, with its lampshade that seems to penetrate through a brass plate

DEIR 2 # is equipped with an E27 fitting and, with a good LED bulb, it can be very, very effective

To create a warm atmosphere and a beautiful light, we offer you a choice of many fabrics, materials and colors for the lampshade