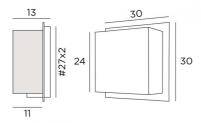

### **OVERALL SIZES**

H30cm L30cm |→13cm

#### **BASE**

Plate: #30cm Box: #27 x 2cm