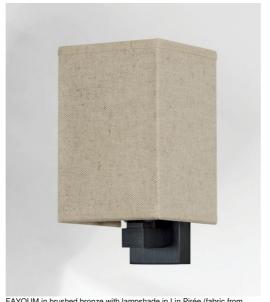

# **FAYOUM**

Small wall lamp with a square screen. She can be placed on either side of a mirror or frame In other places, she creates a discreet and subdued lighting atmosphere

To produce the lampshade, which will filter the light of the bulb while creating a nice warm atmosphere, we offer you a large choice of fabrics, colors and materials

### **AVAILABLE METAL FINISHES AND CODES**

29 - Brushed bronze - 1538 029

32 - Brushed chrome - 1538 032

**LAMPSHADE: SIZES & CODE** 

9x9x9 - 9x9x9 - 13cm

Code: 1538 + fabric code

We propose more than 150 materials/colors for lampshades.