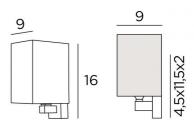

# **FAYOUM**







Small wall lamp with a square screen. She can be placed on either side of a mirror or frame In other places, she creates a discreet and subdued lighting atmosphere

To produce the lampshade, which will filter the light of the bulb while creating a nice warm atmosphere, we offer you a large choice of fabrics, colors and materials

#### **OVERALL SIZES**

H16cm L9cm |→9cm

### **BASE**

4,5 x 11,5 x 2cm

## **TECHNICAL DATA**

One G9 fitting

Wall lamp delivered with one LED bulb:

consumption: 4,5W brightness: 500lm

color temperature: 2700°K anti UV and dimmable Without transformer

A fixing plate for the wall box (plan in PDF) Mandatory use of a LED bulb (safety)

### **AVAILABLE METAL FINISHES AND CODES**



29 - Brushed bronze - 1538 029



32 - Brushed chrome - 1538 032

**LAMPSHADE: