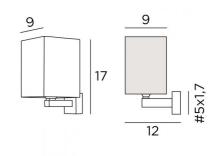

SPEOS in brushed chrome with lampshade in Gabala platinium (fabric from category 3)

Small wall light with square lampshade **SPEOS** creates a discreet lighting atmosphere

She can be placed on either side of a mirror or frame

With the large choice of fabrics, materials and colors that we offer, you will have no trouble finding the lampshade that will embellish your wall light and your interior

#### **OVERALL SIZES**

H17cm L9cm |→12cm

BASE

# 5 x 1,7cm

### **TECHNICAL DATA**

One G9 fitting with ring Wall light delivered with one LED bulb : consumption : 4,5W brightness : 500Im color temperature : 2700°K anti-UV and dimmable Without transformer A fixing plate for the wall box (plan in PDF) Mandatory use of a LED bulb (safety)

#### AVAILABLE METAL FINISHES AND CODES



29 - Brushed