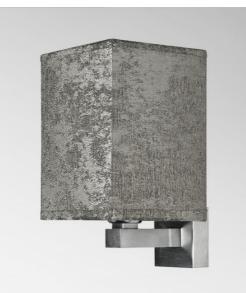

SPEOS in brushed chrome with lampshade in Gabala platinium (fabric from category 3)

Small wall light with square lampshade **SPEOS** creates a discreet lighting atmosphere

She can be placed on either side of a mirror or frame

With the large choice of fabrics, materials and colors that we offer, you will have no trouble finding the lampshade that will embellish your wall light and your interior

## SPEOS