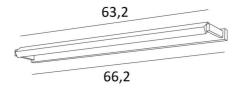

#### **OVERALL SIZES**

H3,2cm L66,2cm |→11,5cm

### **BASE**

66,2 x 3,2 x 1,8cm