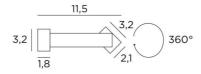

Reflector dimensions: L63,2 x 3,2cm H2,1cm One fixing plate for the wall box (plan in PDF)