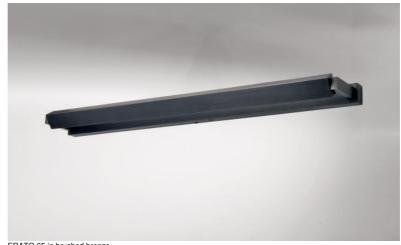

# **ERATO 65**

ERATO 65 in brushed bronze

Light to be placed at the top of a bookcase, he can also be used as picture light

ERATO 65, overall length: 66,2cm

A LED module is integrated in the reflector, 360° rotatable

Warm, powerful and generous light, which has regular continuity over the entire length of the fixture. This fixture is made of solid brass by experienced craftsmen and the finishes offered are more than remarkable.