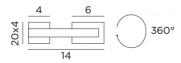

#### **BASE**

20 x 4 x 4cm

### **TECHNICAL DATA**

R7s fittings

Wall light delivered with one LED bulb:

consumption 15W brightness 2000lm color temperature 2700°K

No transformer

Dimmable wall light

The reflector is adjustable trough 360° Reflector dimensions: L20 x 6cm H4cm A fixing plate for the wall box (plan in PDF)