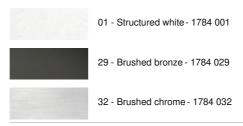

RIS in brushed bronze





THOUERIS is a beautiful wall light with rectangular shapes that brings a beautiful contemporary design to your interior

This wall light with indirect lighting and 360° rotatable dome is equipped with a powerful, warm and generous LED bulb (R7s), supplied with the luminaire

She can very well light up or down and she is dimmable by a simple external dimmer

## **OVERALL SIZES**

H4cm L23cm |→14cm

#### **BASE**

20 x 4 x 4cm

### **TECHNICAL DATA**

R7s fittings

Wall light delivered with one LED bulb:

consumption 15W brightness 2000lm color temperature 2700°K

No transformer

Dimmable wall light

The reflector is adjustable trough 360° Reflector dimensions: L20 x 6cm H4cm A fixing plate for the wall box (plan in PDF)

## **AVAILABLE METAL FINISHES AND CODES**