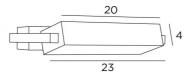

# **THOUERIS**



THOUERIS in brushed bronze





THOUERIS is a beautiful wall light with rectangular shapes that brings a beautiful contemporary design to your interior

This wall light with indirect lighting and 360° rotatable dome is equipped with a powerful, warm and generous LED bulb (R7s), supplied with the luminaire

She can very well light up or down and she is dimmable by a simple external dimmer

## **OVERALL SIZES**

H4cm L23cm |→14cm

#### **BASE**

20 x 4 x 4cm

### **TECHNICAL DATA**

R7s fittings

Wall light delivered with one LED bulb:

consumption 15W brightness 2000lm color temperature 2700°K

No transformer

Dimmable wall light

The reflector is adjustable trough 360° Reflector dimensions: L20 x 6cm H4cm A fixing plate for the wall box (plan in PDF)

## **AVAILABLE METAL FINISHES AND CODES**