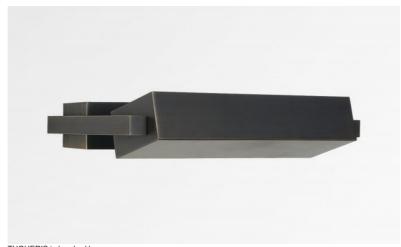

# **THOUERIS**

THOUERIS in brushed bronze

THOUERIS is a beautiful wall light with rectangular shapes that brings a beautiful contemporary design to your interior

This wall light with indirect lighting and 360° rotatable dome is equipped with a powerful, warm and generous LED bulb (R7s), supplied with the luminaire

She can very well light up or down and she is dimmable by a simple external dimmer