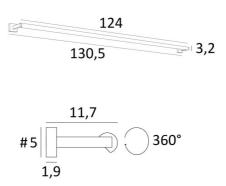

## **CREMONE 125**

CREMONE 125 in brushed bronze



#### CREMONE 125, overall length: 130,5cm

Picture light to place on the top of a bookcase

A LED module is integrated in the reflector, 360° rotatable

Warm, powerful and generous light, which has regular continuity over the entire length of the fixture This fixture is made of solid brass by experienced craftsmen and the finishes offered are more than remarkable

This luminaire is available in two other lengths

### **OVERALL SIZES**

H5cm L130,5cm |→11,7cm

#### BASE

#5 x 1,9cm (x2)

#### **TECHNICAL DATA**

LED module integrated in the reflector : consumption 29,6W brightness 3120lm color temperature : 2700°K No driver, this module works directly on 230V No dimmable wall lamp The reflector is adjustable trough 360° Reflector dimensions: L124cm Ø3,2cm H2,5cm The power supply is provid