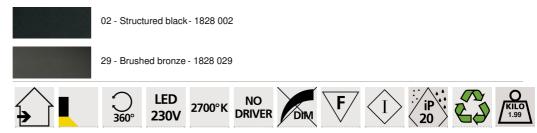

#### **TECHNICAL DATA**

LED module integrated in the reflector : consumption 29,6W brightness 3120lm color temperature : 2700°K No driver, this module works directly on 230V No dimmable wall lamp The reflector is adjustable trough 360° Reflector dimensions: L124cm Ø3,2cm H2,5cm The power supply is provided in one of the two wall bases Two fixing plates for the wall bases (plan in PDF)

#### AVAILABLE METAL FINISHES AND CODES