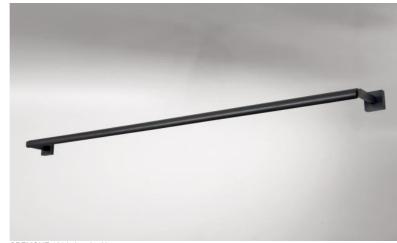

## **CREMONE 125**

CREMONE 125 in brushed bronze

#### CREMONE 125, overall length: 130,5cm

Picture light to place on the top of a bookcase

A LED module is integrated in the reflector, 360° rotatable

Warm, powerful and generous light, which has regular continuity over the entire length of the fixture This fixture is made of solid brass by experienced craftsmen and the finishes offered are more than remarkable