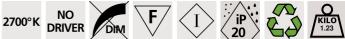

### **TECHNICAL DATA**

LED module integrated in the reflector:

consumption 14,8W brightness 1560lm color temperature : 2700°K

No driver, this module works directly on 230V

No dimmable wall lamp

The reflector is adjustable trough 360°