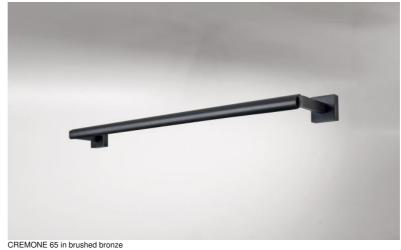

# **CREMONE 65**

## CREMONE 65, overall length: 70,5cm

Picture light to place on the top of a bookcase

A LED module is integrated in the reflector, 360° rotatable

Warm, powerful and generous light, which has regular continuity over the entire length of the fixture This fixture is made of solid brass by experienced craftsmen and the finishes offered are more than remarkable