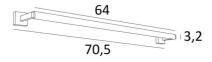

### **OVERALL SIZES**

H5cm L70,5cm |→11,7cm

Reflector dimensions: L64cm Ø3,2cm H2,5cm

The power supply is provided in one of the two wall bases

Two fixing plates for the wall bases (plan in PDF)