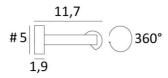

#### **BASE**

#5 x 1,9cm (x2)

### **TECHNICAL DATA**

LED module integrated in the reflector:

consumption 14,8W brightness 1560lm color temperature : 2700°K

No driver, this module works directly on 230V

No dimmable wall lamp

The reflector is adjustable trough 360°