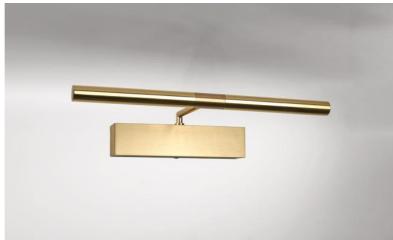

# **MEIDOUM 35**

MEIDOUM 35 in brass

Simple and robust, he has all the qualities to highlight your picture: reliability, sobriety, discretion and efficiency. Length of this picture light : 35cm

Strips LED: warm, powerful and generous light, which has a regular continuity over its entire length The two reflectors can be rotated through 180° to better channel the light onto the picture This fixture is manufactured of solid brass by experienced craftsmen and the finishes offered are more than remarkable

This picture light is available in two other lengths