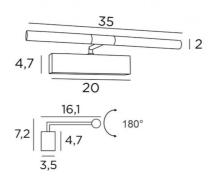

# **MEIDOUM 35**

MEIDOUM 35 in brass



Simple and robust, he has all the qualities to highlight your picture: reliability, sobriety, discretion and efficiency. Length of this picture light : 35cm

Strips LED: warm, powerful and generous light, which has a regular continuity over its entire length The two reflectors can be rotated through 180° to better channel the light onto the picture This fixture is manufactured of solid brass by experienced craftsmen and the finishes offered are more than remarkable

This picture light is available in two other lengths

## **OVERALL SIZES**

H7,2cm L35cm |→16,1cm

#### BASE

20 x 4,7 x 3,5cm

### **TECHNICAL DATA**

LED strips integrated : consumption 2x2,38W, brightness 1x405lm, color temperature 2700°K Driver : 24-230V 18W 0,3A, not dimmable The two reflectors are adjustable trough 180°