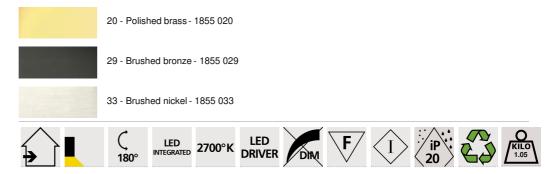

### **TECHNICAL DATA**

LED strips integrated : consumption 2x4,28W, brightness 1x729Im, color temperature 2700°K Driver : 24-230V 18W 0,3A, not dimmable The two reflectors are adjustable trough 180° Reflector dimensions : Ø2,5cm L25,5cm (x2) A fixing plate for the wall box (plan in PDF)

#### AVAILABLE METAL FINISHES AND CODES