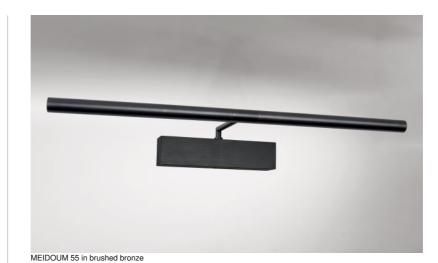

## **MEIDOUM 55**

Simple and robust, he has all the qualities to highlight your picture: reliability, sobriety, discretion and efficiency. Length of this picture light : 55cm

Strips LED: warm, powerful and generous light, which has a regular continuity over its entire length The two reflectors can be rotated through 180° to better channel the light onto the picture This fixture is manufactured of solid brass by experienced craftsmen and the finishes offered are more than remarkable