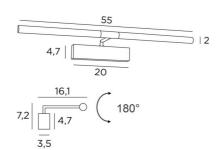

## **MEIDOUM 55**



Simple and robust, he has all the qualities to highlight your picture: reliability, sobriety, discretion and efficiency. Length of this picture light : 55cm

Strips LED: warm, powerful and generous light, which has a regular continuity over its entire length The two reflectors can be rotated through 180° to better channel the light onto the picture This fixture is manufactured of solid brass by experienced craftsmen and the finishes offered are more than remarkable

This picture light is available in two other lengths

#### **OVERALL SIZES**

H7,2cm L55cm |→16,1cm

#### BASE

20 x 4,7 x 3,5cm

### **TECHNICAL DATA**

LED strips integrated : consumption 2x4,28W, brightness 1x729Im, color temperature 2700°K Driver : 24-230V 18W 0,3A, not dimmable The two reflectors are adjustable trough 18