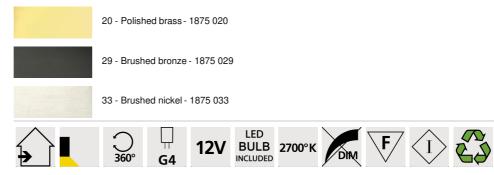

#### **TECHNICAL DATA**

Two G4 fittings Painting light delivered with two LED bulbs : consumption 2x 2,5W brightness 2x 320lm color temperature 2.700°K Anti UV and not dimmable bulbs Transformer 12-230V 50-60HZ 3-60W The reflectors are adjustable trough 360° Reflector dimensions : Ø1,8cm L25cm (x2) The gooseneck can be tilted 90° with a small key A fixing plate for the wall box (plan in PDF)

#### AVAILABLE METAL FINISHES AND CODES