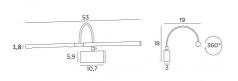

### **OVERALL SIZES**

H18cm L53cm |→19cm

#### BASE

10,7 x 5,9 x 3cm

#### **TECHNICAL DATA**

Two G4 fittings Painting light delivered with two LED bulbs : consumption 2x 2,5W brightness 2x 320lm color temperature 2.700°K Anti UV and not dimmable bulbs Transformer 12-230V 50-60HZ 3-60W The reflectors are adjustable trough 360° Reflector dimensions : Ø1,8cm L25cm (x2) The gooseneck can be tilted 90° with a small key A fixing plate for the wall box (plan in PDF)