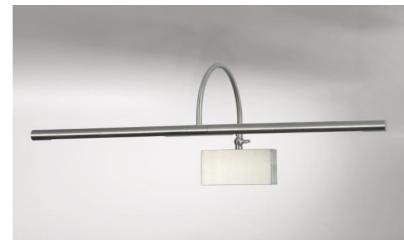

## PACHED 53

PACHED 53 in brushed nickel

Length of this picture light: 53cm Classic and effective picture light

This wall light is powered by two warm, powerful and anti-UV LED lamps and are supplied with the fixture The two reflectors are 360° rotatable. The gooseneck is tiltable to move the light beams closer or further away from the picture

The light is manufactured from solid brass and the offered finishes are of very high quality This picture light is available in two other sizes

### **OVERALL SIZES**

H18cm L53cm |→19cm