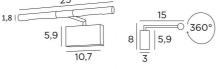

#### **OVERALL SIZES**

H8cm L25cm |→15cm

BASE

10,7 x 5,9 x 3cm

### **TECHNICAL DATA**

Two G4 fittings Painting light delivered with two LED bulbs : consumption 2x2,5W brightness 2x320lm color temperature 2700°K Bulbs anti UV and not dimmable Transformer 12-230V 50-60HZ 3-60W The two reflectors are adjustable trough 360° Reflector dimensions : Ø1,8cm L11cm (x2) A fixing plate for the wall box (plan in PDF)