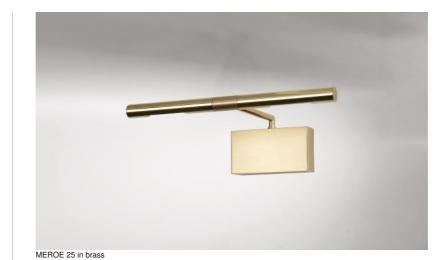

## MEROE 25

Length of this picture light: 25cm

Simple, discreet and effective picture light

This wall light is equipped with two powerful, anti-UV, warm light LED bulbs, supplied with the fixture This luminaire is made of solid brass and the finishes offered are of a very high quality This picture light is available in two other lengths

#### **OVERALL SIZES**

H8cm L25cm |→15cm

BASE

10,7 x 5,9 x 3cm