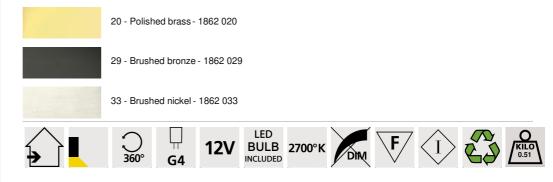

### **TECHNICAL DATA**

Two G4 fittings Painting light delivered with two LED bulbs : consumption 2x2,5W brightness 2x320lm color temperature 2700°K Bulbs anti UV and not dimmable Transformer 12-230V 50-60HZ 3-60W The two reflectors are adjustable trough 360° Reflector dimensions : Ø1,8cm L11cm (x2) A fixing plate for the wall box (plan in PDF)

#### AVAILABLE METAL FINISHES AND CODES